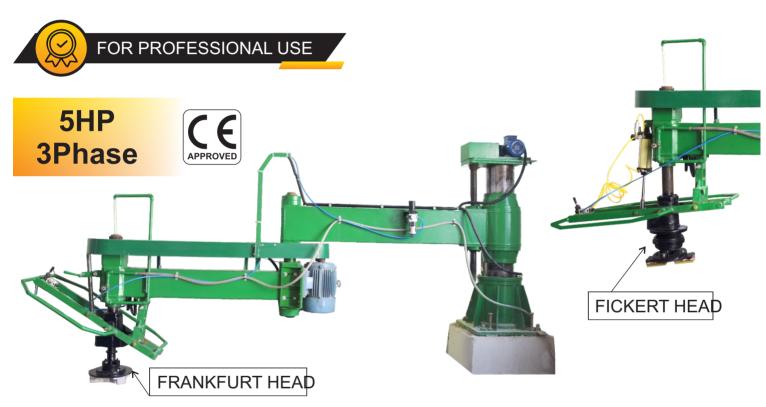

## RADIAL SLAB POLISHER FICKERT & FRANKFURT HEAD Technical Data Sheet

| FEATURE              | VALUE         |
|----------------------|---------------|
| Motor                | 5HP, 3Phase   |
| Working Width        | 125/200/300mm |
| Raise-Lower<br>Motor | 0.5HP, 1Phase |
| Speed                | 200rpm        |
| Weight               | 1000kg        |

Foundation mounted machine for polishing of marble and granite slabs of upto 10'X6' size. For polishing of granite slabs, fickert head along with pneumatic control is necessary. Easy operation as motor balance weight of front arm. Bearing in base drum allow for easy movement.

Polishing plate goes right upto the column base thus making the platform very compact.